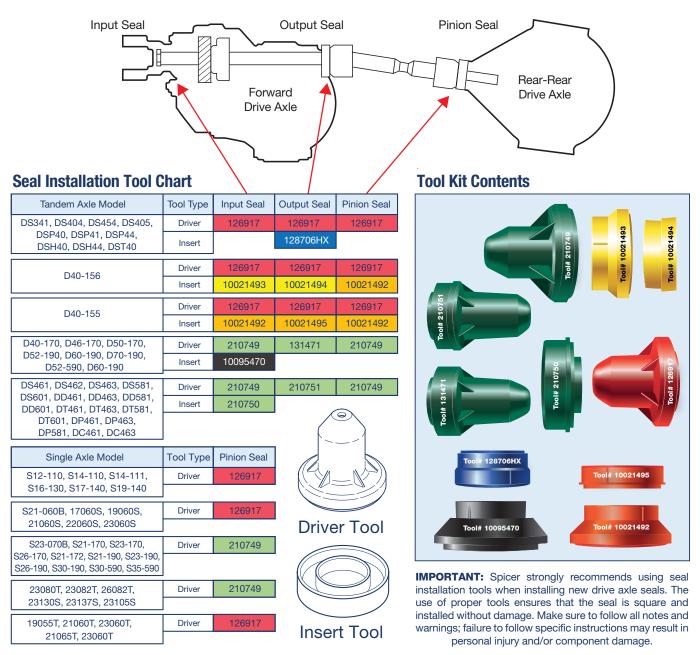

## **Spicer® Seal Installation Tool Kit**

The Right Tools for the Job. Minimize unnecessary downtime and repair costs that come with improperly installed seals. Using the right tools and techniques for the job always help ensure your seal is properly installed and seated. This convenient, all-inclusive kit provides the right tools to help you ensure the job is done right the first time, and every time. It features an extensive collection of color-coded tools that can be used on the most common Dana Spicer models. Plus, it contains instructions that are comprehensive and easy to understand, so you can install with confidence!

## **Spicer<sup>®</sup> Seal Installation Tool Kit**

Frustrated with downtime and lost productivity caused by improperly installed seals? This convenient, indispensable kit helps ensure you have the right tools to properly install and seat the seal in your Dana Spicer axle.